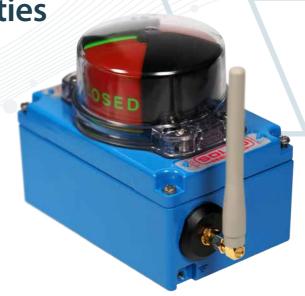

Soldo has designed a limit switch box for linking the process with the control room wirelessly.

Designed for installation in both safe atmosphere and hazardous areas and for use in multiple industries including oil & gas - from gas pipelines to crowded off-shore platforms, where weight is an issue.

Available in either die cast aluminium or 316 stainless steel with different lid choices made from the same enclosure material. Options include lids with a large visual indicator or flat lids without any visual indication.

## **Wireless Communication Features**

- 10 years average battery life
- Full range position feedback
- Diagnostic reporting for predictive maintenance
- Wireless adaptor for field process switches including: pressure, level and other digital feedbacks
- Connection to Rotork *Pakscan*™ wireless network