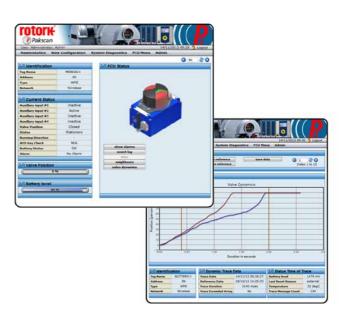

The main advantage over traditional wired technology is the ability to access and report back extensive diagnostic information from remote locations where wired technology is expensive or not an option.

## **Wireless Communication Features**

- 10 years average battery life
- Full range position feedback
- Diagnostic reporting for predictive maintenance
- Wireless adaptor for field process switches including: pressure, level and other digital feedbacks
- Connection to Rotork *Pakscan*™ wireless network