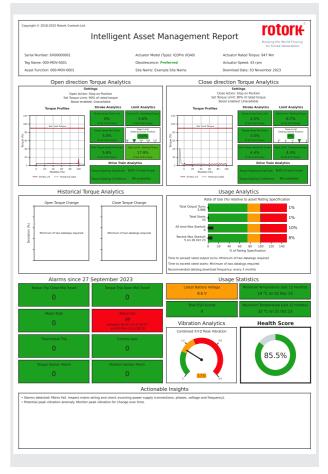

#### iAM report

A comprehensive analysis of iAM data, providing an overall health score, predictive, actionable insights and maintenance recommendations for actuator optimisation. Only available for iAM enabled models.