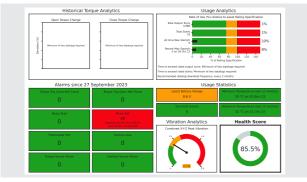

#### iAM data collection

Captures performance and usage data via our Intelligent Asset Management (iAM) system for proactive monitoring and maintenance insights. Only available for iAM enabled models.

#### iAM report

A comprehensive analysis of iAM data, providing an overall health score, predictive, actionable insights and maintenance recommendations for actuator optimisation. Only available for iAM enabled models.