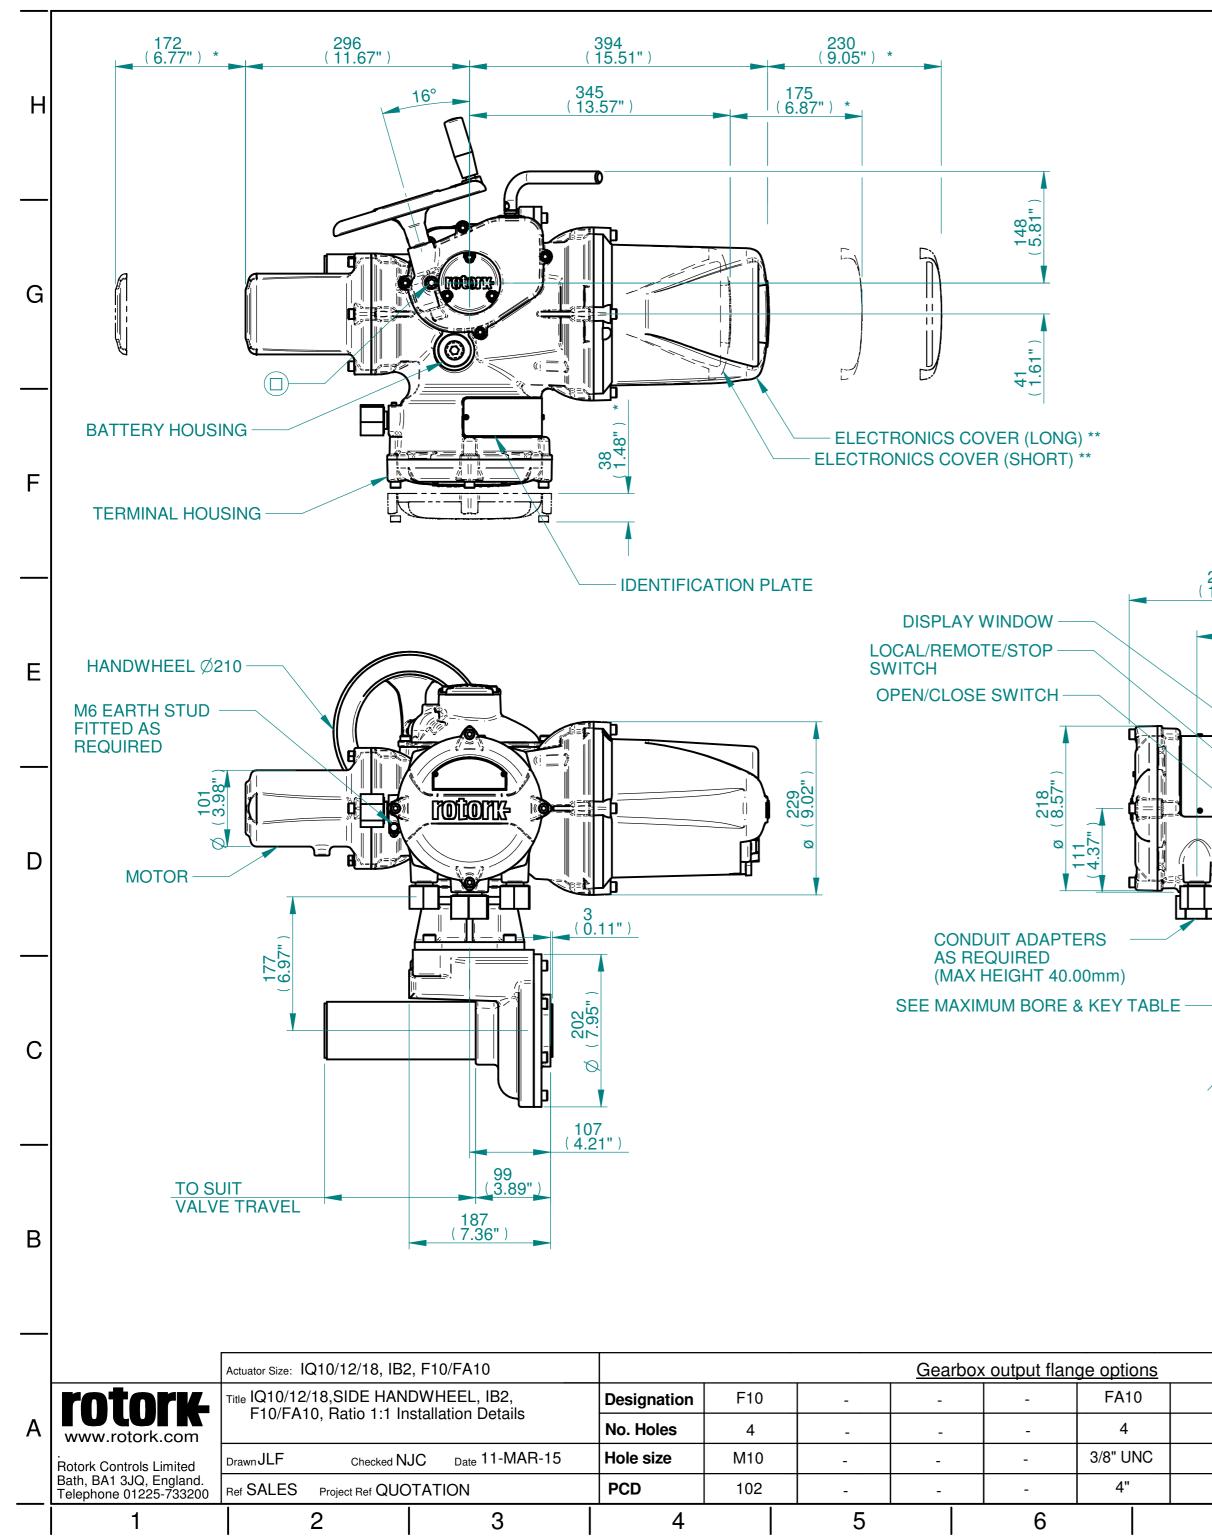

|   |   |   | Sometric view   Sometric view          |         | Plugged As | NOTES:<br>DIMENSIONS WITH '*' INDICATE<br>COVER REMOVAL ALLOWANCE<br>ELECTRONICS COVER OPTION '**'' WILL<br>VARY DEPENDING ON CONFIGURATION<br>:NETT WEIGHT = 52kg/114lbs<br>: ) = OIL FILLER/DRAIN PLUG<br>:THE INTERFACE PROVIDED FOR MOUNTING THE<br>ACTUATOR OR SECOND STAGE GEARBOX ONTO THE<br>VALVE SHOULD CONFORM TO GOOD ENGINEERING<br>PRACTICES, ENSURING ADEQUATELY TOLERANCED<br>LIMITS FOR PARALLELISM, PERPENDICULARITY<br>AND CONCENTRICITY.<br>:ROTORK CANNOT BE HELD LIABLE FOR DAMAGE TO<br>OUR EQUIPMENT CAUSED BY EXCESSIVE LOADING<br>FROM COVER TUBES. (SEE ALSO PUB000-124)<br>CONDUIT ENTRIES<br>127<br>1 2 3<br>Hole 1 Hole 2 Hole 3 Hole 4<br>3 Required As Required As Required<br>3 Required As Required As Required<br>3 Required As Required As Required<br>3 Required As Required As Required |
|---|---|---|----------------------------------------|---------|------------|-------------------------------------------------------------------------------------------------------------------------------------------------------------------------------------------------------------------------------------------------------------------------------------------------------------------------------------------------------------------------------------------------------------------------------------------------------------------------------------------------------------------------------------------------------------------------------------------------------------------------------------------------------------------------------------------------------------------------------------------------------------------------------------------------------------------------------|
|   |   |   | Ø69.95 / 69.90 (F<br>2.309" / 2.3" (FA |         |            | LEVER POSITION IN AUTO.<br>LEVER AUTOMATICALLY RETURNS<br>TO THIS POSITION WHEN RELEASED.                                                                                                                                                                                                                                                                                                                                                                                                                                                                                                                                                                                                                                                                                                                                     |
| - | - | - | SEE GEARBOX O<br>FLANGE OPTION         | S TABLE | Key size   | Issue Description<br>2 4 ENTRY CHANGE                                                                                                                                                                                                                                                                                                                                                                                                                                                                                                                                                                                                                                                                                                                                                                                         |
| - | - | - | Rectangle (BS4235)                     | 40      | 12 X 8     | Scale: 1:5 OC THIRD ANGLE PROJECTION                                                                                                                                                                                                                                                                                                                                                                                                                                                                                                                                                                                                                                                                                                                                                                                          |
| - | - | - | Rectangle (ANSI B17.1)                 | 1-5/8"  | 3/8 X 1/4" | A2 Drawing Number Issue No Sheet No                                                                                                                                                                                                                                                                                                                                                                                                                                                                                                                                                                                                                                                                                                                                                                                           |
| - | - | - | Square (ANSI B17.1)                    | 1-1/2"  | 3/8"       | II1SHWIB2STD 2 1 of 1                                                                                                                                                                                                                                                                                                                                                                                                                                                                                                                                                                                                                                                                                                                                                                                                         |
| 7 |   | 8 | 9                                      |         | 10         | 11 12                                                                                                                                                                                                                                                                                                                                                                                                                                                                                                                                                                                                                                                                                                                                                                                                                         |
| - | I | - |                                        | I       |            | · · · · · · · · · · · · · · · · · · ·                                                                                                                                                                                                                                                                                                                                                                                                                                                                                                                                                                                                                                                                                                                                                                                         |